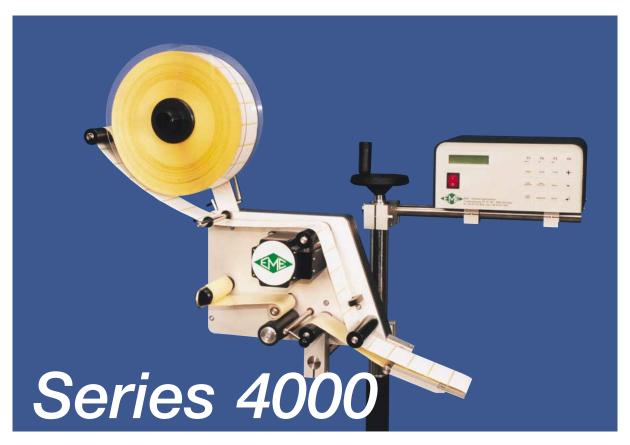

## Series 4000 Dispenser

Heavy duty stepper motor

High accuracy

Encoder control

Direct function access

Low noise level

Easy to operate

Low maintenance costs

Many options

The series 4000 consist of modern, newly designed label dispensers, using the latest technology in stepper motor and microprocessor technique.

It is designed to meet the highest requirements in speed, accuracy and ease of operation.

The powerful stepper motor operates with a repeatability of a fraction of a millimetre, at an almost silent noise level.

It has an operator friendly display panel with direct function access.

8 selectable languages are included in the system.

The advanced microprocessor control and the illuminated 2-line display give the operator an easy way to control the machine and to store all settings in the memory.

The series 4000 is available in different sizes and as right and left hand models.