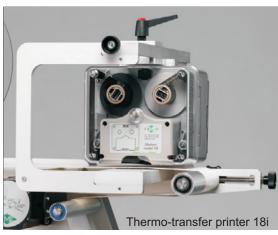

Series 2000 options includes:

- -Hot Foil Coder.
- -Thermo/transfer print system.
- -Remote mounted keypad.
- -Tacho/Encoder control.
- -Sensor for transparent labels.
- -Warning signals.
- .... and more.

## Specifications:

Print area: 12x30/30x12mm.

2 models: Right hand or left hand model.

Specifications:

Print area: 32x40/40x32mm.

200dpi printer controlled by hand terminal with memory.

Power:

230VAC 50/60 Hz. Consumption: 250 W