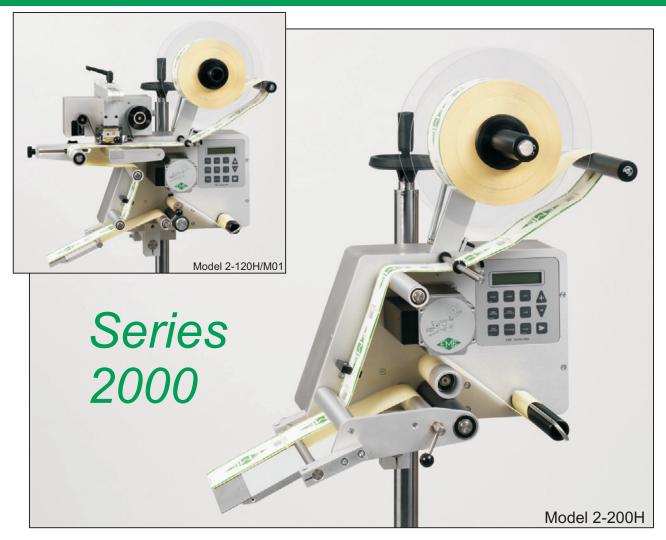

## Series 2000 dispenser

New compact design.

Stepper motor driven.

Microprocessor.

Function keys.

Built in control panel.

Aut. speed control.

EME series 2000 dispensers are based on the latest technology and built into a compact design that requires only little space.

The intelligent processor with optional encoder, can vary the speed of the Series 2000, to follow the speed variations of products and packing machines.

Series 2000 dispensers are available in right or left hand versions and in 120mm and 200mm label width.