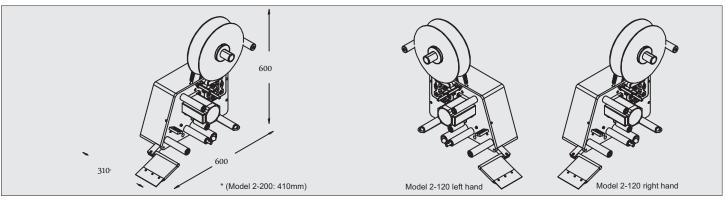

The intelligent processor with optional encoder, can vary the speed of the Series 2000, to follow the speed variations of products and packing machines.

Series 2000 dispensers are available in right or left hand versions and in 120mm and 200mm label width.

## Specifications and accessories: Model 2-120 Model 2-200 Label web width, maxsimum: 120mm. 200mm. Label web width, minimum: 20mm. 20mm. Label length, maximum: 250mm. 250mm. Label length, minimum: 20mm. 20mm. Variable speed: 0-35m/min. 0-30m/min. Number of labels per. minute: 300 300 Label roll diameter, maximum: Ø270mm. Ø270mm. 40mm. 40mm. Label roll core, minimum: Stepper motor with microstep: Yes Yes Microprocessor with keyboard: Yes Yes Illuminated display: Yes Yes Yes Yes Password protection: 45 45 Internal memory capacity: Yes Signal for product separator. Yes Tacho/Encoder control. Yes Yes External interface signal I/O. Yes Yes