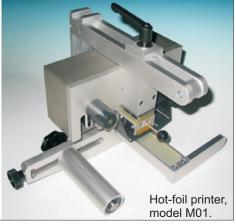

Series 2000 options includes:

- -Hot Foil Coder.
- -Thermo/transfer print system.
- -Remote mounted keypad.
- -Tacho/Encoder control.
- -Sensor for transparent labels.
- -Warning signals.
- .... and more.

## Specifications:

Print area: 12x30/30x12mm.

2 models: Right hand or left hand model.

Specifications:

Print area: 32x40/40x32mm.

200dpi printer controlled by hand terminal with memory.

Power:

230VAC 50/60 Hz. Consumption: 250 W